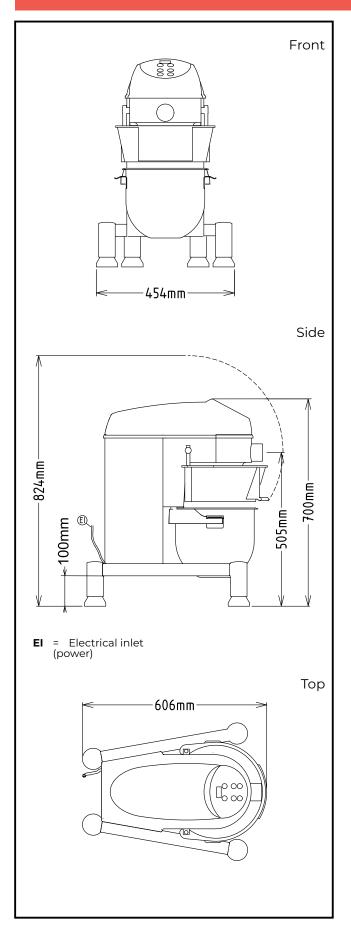

# Planetary Mixers Planetary Mixer, 10 lt. -Electronic with Hub

Electric Supply voltage: 200-240 V/1N ph/50/60 Hz **Electrical power max.:** 0.75 kW 0.75 kW **Total Watts:** Capacity: Performance (up to): 3.5 kg/Cycle Capacity: 10 litres Key Information: External dimensions, Width: 454 mm External dimensions, 606 mm Depth: External dimensions, Height: 700 mm **Shipping weight:** 49.2 kg Net weight (kg): 38 **Cold water paste:** 3.5 kg with Spiral hook